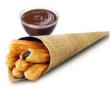

High quality chocolate flavored authentic Churro twister from Spain.

## **Preparation Instructions**

Cooking in a fryer + 180C for 3 minutes