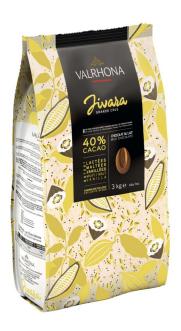

# Jivara Lactee 40% milk chocolate 3x3kg

Product code 4658 EAN code 03395321046583

Selling unit pcs
Country of origin France
Brand Valrhona

Shelf life (days) 450 Net weight 3000 g

Energy 2438 kJ (586 kcal)

Carbohydrate 45 g
Protein 8.2 g
Fat 41 g
Saturated fat 25 g
Salt 0.23 g
Sugar 44 g

Cocoa content: 40% minimum Taste profile: milky, malted, vanilla Applications: coating, moulding, bar, mousse, ice cream & sorbet Valrhona is a world-famous premium chocolate manufacturer that produces high-quality and responsibly produced chocolate products in Tain-l'Hermitage, France. Quality chocolates are especially popular in the kitchens of top restaurants. Cocoa beans are traceable and Valrhona is committed to long-term partnerships with the cocoa growers. Valrhona has been awarded the B Corp certificate, which shows that the company meets the highest standards of social and environmental responsibility and is committed to developing them.