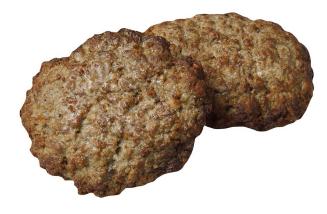

## Pan-fried patty fried 130g/5,2kg frozen

Product code 8091 EAN code 06405263080914 Selling unit box Country of origin Finland **Brand** Lagerblad Foods Net weight 5200 g Nutritional claim free from lactose 1000 kJ (240 kcal) Energy Carbohydrate 8.4 g Protein 15 g Fat 17 g Saturated fat 6.4 g Salt 1.4 g Fibre 0.9 g Lactose 0 g Sugar 0.7 g