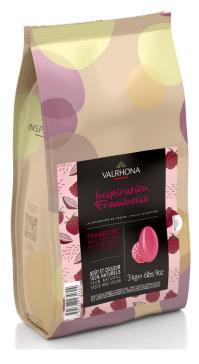

## Inspiration Raspberry chocolate bean 3x3kg

| Product code      | 19999              |
|-------------------|--------------------|
| EAN code          | 03395328234624     |
| Selling unit      | pcs                |
| Country of origin | France             |
| Brand             | Valrhona           |
| Shelf life (days) | 300                |
| Net weight        | 3000 g             |
| Energy            | 2376 kJ (570 kcal) |
| Carbohydrate      | 56 g               |
| Protein           | 1.1 g              |
| Fat               | 37 g               |
| Saturated fat     | 22 g               |
| Salt              | 0.01 g             |
| Fibre             | 3.8 g              |
| Vitamin A         | 3.11 µg            |
| Vitamin C         | 20 mg              |
| Calcium           | 32.8 mg            |
| Iron              | 0.85 mg            |
| Sugar             | 56 g               |

## **Ingredient Statement**

sugar, cocoa butter, raspberry powder, emulsifier (sunflower lecithin). May contain small amounts of MILK, NUTS, SOY and GLUTEN.