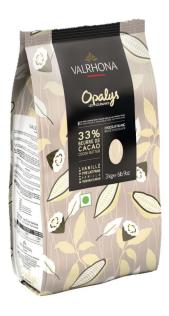

## Opalys 33% white chocolate bean 3x3kg

Product code 81180 EAN code 03395321081188 Selling unit pcs Country of origin France **Brand** Valrhona 365 Shelf life (days) Net weight 3000 g 2513 kJ (604 kcal) Energy

 Carbohydrate
 45 g

 Protein
 8.2 g

 Fat
 44 g

 Saturated fat
 26 g

 Salt
 0.36 g

 Fibre
 < 0.5 g</td>

 Sugar
 45 g

Cocoa content: 33% Taste profile: delicately sweet, vanilla, fresh milk Applications: coating, moulding, bar, mousse, ganache, ice cream & sorbet Valrhona is a world-famous premium chocolate manufacturer that produces high-quality and responsibly produced chocolate products in Tain-l'Hermitage, France. Quality chocolates are especially popular in the kitchens of top restaurants. Cocoa beans are traceable and Valrhona is committed to long-term partnerships with the cocoa growers. Valrhona has been awarded the B Corp certificate, which shows that the company meets the highest standards of social and environmental responsibility and is committed to developing them.