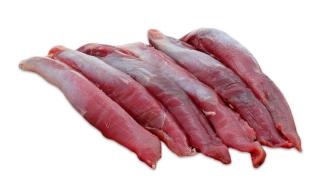

## Lamb tenderloin 20x~500g/VTP frozen NZ

Product code 540643 EAN code 02354064300001 Selling unit kg Country of origin New Zealand **Brand** Familia 730 Shelf life (days) Net weight 500 g 514 kJ (123 kcal) Energy Carbohydrate 0 g Protein 21 g Fat 4.1 g Saturated fat 1.9 g Salt 0.1 g

0 g

Familia lamb tenderloin is fine-grained, is very tender and low in fat. Familia lamb tenderloin is extremely tender and, due to its small size, it is cooked in a pan in just a few minutes. Familia serves lamb and mutton from around the globe to professionals as well as chefs at home with over 30 years of experience. From the free-range and grass-fed Familia lamb and mutton, you can prepare varied and delicious meals for both dinner parties and everyday cooking.