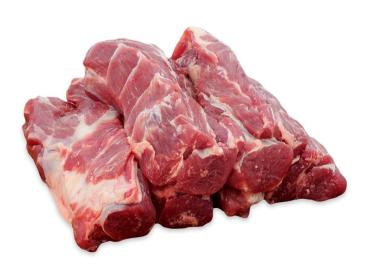

## Lamb neckfillet boneless VP frozen

Product code 563253

EAN code 02356325300003

Selling unit kg

Country of origin New Zealand

Brand Familia
Shelf life (days) 730
Net weight 1000 g

Energy 787 kJ (188 kcal)

 Carbohydrate
 0 g

 Protein
 19.1 g

 Fat
 12.5 g

 Saturated fat
 5.7 g

 Salt
 0.15 g

 Sugar
 0 g

Familia lamb entrecôte, also known as the ribeye, is fine-grained, very tender and lean. The fat in the Entrecôte gives it an excellent flavour when melted, whether you are cooking the meat in a pan, grilling or as a whole in the oven. Familia serves lamb and mutton from around the globe to professionals as well as chefs at home with over 30 years of experience. From the free-range and grass-fed Familia lamb and mutton, you can prepare varied and delicious meals both for dinner parties and everyday cooking.