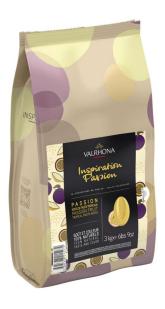

## Inspiration Passion chocolate bean 3x3kg

EAN code 03395328215272 Selling unit pcs Country of origin France Country of manufacture France Valrhona **Brand** Shelf life (days) 300 3000 g Net weight 2321 kJ (556 kcal) Energy Carbohydrate 61 g Protein 1 g Fat 34 g Saturated fat 20 g Salt 0.01 g

## **Ingredient Statement**

sugar, cocoa butter 32.8%, dried passion fruit juice 17.3% (sugar, passion fruit), emulsifier (sunflower lecithin). May contain small amounts of milk, nuts, soy and gluten.