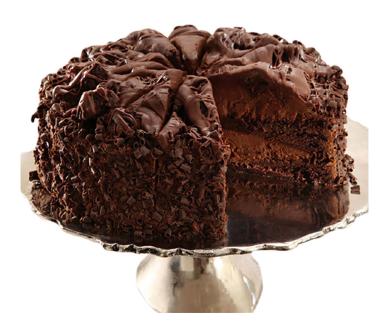

 Protein
 5 g

 Fat
 20 g

 Saturated fat
 11 g

 Salt
 0.45 g

 Fibre
 2 g

 Sugar
 27 g

Sweet Street Chocolate Lovin' Spoon Chocolate cake is for any true chocolate lover. A dark, rich chocolate cake filled with chocolate pudding and sprinkled with plenty of grated dark chocolate.