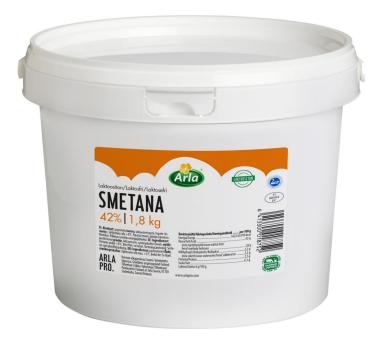

## Sour Cream Smetana 42% lactose-free 1,8kg

Product code 12634 EAN code 06413300018752 Selling unit jar Country of origin Finland Country of manufacture Finland **Brand** Arla Pro Shelf life (days) Nutritional claim contains cream, free from lactose Energy 1632 kJ (390 kcal) Carbohydrate 2.2 g Protein 2.1 g Fat 42 g Saturated fat 28 g

> 0.1 g 0 g

2.2 g

Arla Smetana is a full-bodied lactose free sour cream made with authentic and original recipes. It is resistant for heating.

Salt

Lactose Sugar