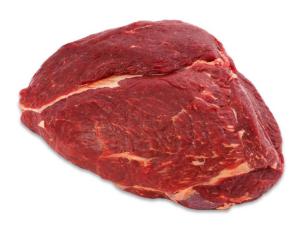

## Beef knuckle 'standard' 1VP chilled

| Product code      | 564262            |
|-------------------|-------------------|
| EAN code          | 02356426200004    |
| Selling unit      | kg                |
| Country of origin | Netherlands       |
| Brand             | Hutten Beef       |
| Shelf life (days) | 30                |
| Net weight        | 3500 g            |
| Energy            | 475 kJ (113 kcal) |
| Carbohydrate      | 0 g               |
| Protein           | 21.6 g            |
| Fat               | 2.9 g             |
| Saturated fat     | 1.2 g             |
| Salt              | 0.1 g             |
| Sugar             | 0 g               |
|                   |                   |

Familia Beef knuckle is low-fat and juicy cut. Familia beef knuckle is excellent for pots, stews, casseroles and other dishes that require a long cooking time. Familia serves beef from around the globe to professionals as well as chefs at home with over 30 years of experience. Due of its exceptional taste and versatility Familia beef is suitable both for dinner parties and everyday cooking.