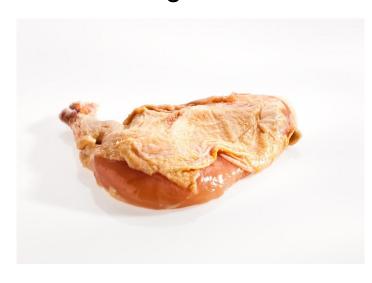

## Prim's cornfed chicken breast 'supreme' ~180-220g skin/on wingbone/in 2VP 5kg/box frozen

Product code 53251

EAN code 05706813003874

Selling unit box

Country of origin France

Brand Prim's

Shelf life (days) 730

## **Ingredient Statement**

Cornfed chicken breast with bone and skin (100%)