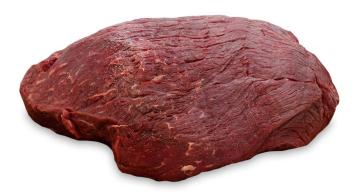

## Beef topside PAD 1VP chilled

Product code 563255

EAN code 02356325500007

Selling unit kg

Country of origin Netherlands
Brand Familia
Shelf life (days) 30
Net weight 2000 g

Nutritional claim natural source of sodium

salt

Energy 475 kJ (113 kcal)

Carbohydrate 0 g
Protein 21.6 g
Fat 2.9 g
Saturated fat 1.2 g
Salt 0.1 g
Sugar 0 g

The low-fat Familia beef roast is the one of the most tender parts of the roast and is perfect for a variety of casserole dishes and dishes that require a long cooking time. Familia serves beef from around the globe to professionals as well as chefs at home with over 30 years of experience. Due of its exceptional taste and versatility Familia beef is suitable both for dinner parties and everyday cooking.