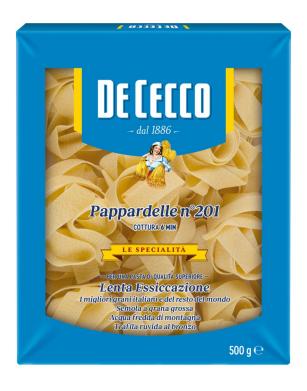

## De Cecco Pappardelle 500g

Product code 800166 EAN code 08001250152015 Selling unit pcs Country of origin Italy **Brand** De Cecco Shelf life (days) 1080 Net weight 500 g 1490 kJ (351 kcal) Energy Carbohydrate 69 g Protein 14 g Fat 1.5 g Saturated fat 0.3 g Salt 0 g Fibre 2.9 g Sugar 3.4 g

De Cecco pasta is a high quality durum wheat pasta. Italian De Cecco is a market leader in premium pasta category around the world and known for its top quality pasta-making.