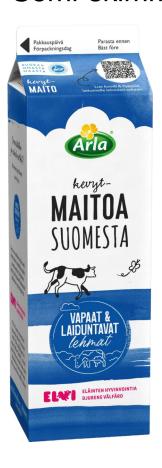

120 mg

0.15 mg

4.8 g

Arla Light milk from Finland is made in Finland from Finnish milk. Milk is a versatile source of nutrients. Milk is rich in protein and calcium, the absorption of which is improved by adding vitamin D to the milk. Fresh light milk tastes good for the whole family as a drink, in cooking and baking. Pasteurized skimmed milk. 1.5% fat. 100% forest-derived packaging. The product also bears the ELVI label, which is Finland's first independent animal welfare label.