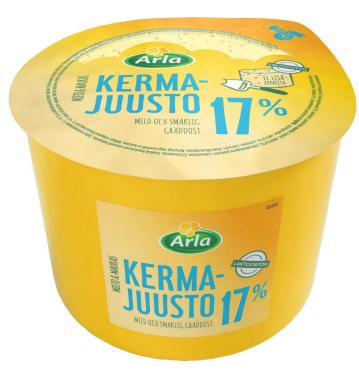

# Natura Cream cheese 17%, 12x1kg

Product code 12654

EAN code 05760466908016

Selling unit box

Country of origin Denmark

Brand Arla

Nutritional claim contains milk, free from

additives, free from lactose, free from preservatives