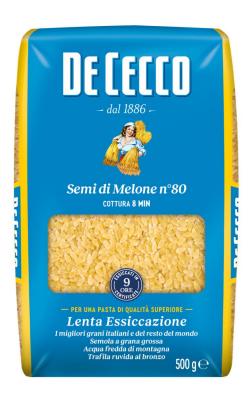

## De Cecco Seme Di Melone 24x500g

Product code 800169 EAN code 08001250120809 Selling unit pcs Country of origin Italy **Brand** De Cecco Shelf life (days) 1080 Net weight 500 g 1490 kJ (351 kcal) Energy Carbohydrate 69 g Protein 14 g Fat 1.5 g Saturated fat 0.3 g Salt 0 g Fibre 2.9 g Sugar 3.4 g

De Cecco Seme di Melone is a high quality durum wheat pasta that is shaped like small seeds. Italian De Cecco is a market leader in premium pasta category around the world and known for its top quality pasta-making.