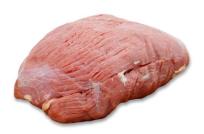

## Grainfed veal topside PAD chilled

Product code 563267

EAN code 02356326700000

Selling unit kg

Country of origin

Brand

Shelf life (days)

Net weight

Energy 428 kJ (102 kcal)

Carbohydrate 0 g
Protein 22.2 g
Fat 1.3 g
Saturated fat 0.5 g
Salt 0.1 g
Sugar 0 g

Familia grainfed veal topside. Familia serves beef from around the globe to professionals as well as chefs at home with over 30 years of experience. Due of its exceptional taste and versatility Familia beef is suitable both for dinner parties and everyday cooking.