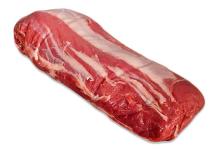

## Milkfed veal (V) ribeye 1VP chilled NL

| Product code      | 567773                        |
|-------------------|-------------------------------|
| EAN code          | 02356777300002                |
| Selling unit      | kg                            |
| Country of origin | Netherlands                   |
| Brand             | Familia                       |
| Shelf life (days) | 40                            |
| Net weight        | 1700 g                        |
| Nutritional claim | natural source of sodium salt |
| Energy            | 665 kJ (159 kcal)             |
| Carbohydrate      | 0.5 g                         |
| Protein           | 19.1 g                        |
| Fat               | 9.2 g                         |
|                   |                               |

Familia White Veal Entrecote is exceptionally tender and low in fat. The soft and sweet tasting veal Entrecote is best prepared into delicious steaks on a pan or by grilling, or as a whole in the oven. Familia serves veal from around the globe to professionals as well as chefs at home with over 30 years of experience. Due of its exceptional taste and versatility Familia veal is suitable both for dinner parties and everyday cooking.