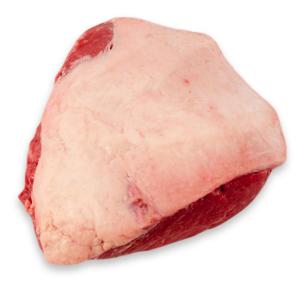

## Beef Rump cap/Picanha 1VP chilled LT

| Product code      | 712663            |
|-------------------|-------------------|
| EAN code          | 02371266300004    |
| Selling unit      | kg                |
| Country of origin | Lithuania         |
| Brand             | Familia           |
| Shelf life (days) | 28                |
| Net weight        | 2000 g            |
| Energy            | 538 kJ (129 kcal) |
| Carbohydrate      | 0 g               |
| Protein           | 22.9 g            |
| Fat               | 4 g               |
| Saturated fat     | 1.7 g             |
| Salt              | 0.1 g             |
| Sugar             | 0 g               |

Familia Picanha is excellent meat for grilling whole or cut into steaks. The natural fat of the already tender meat gives it a unique taste and keeps the meat juicy even during long cooking times. Familia serves beef from around the globe to professionals as well as chefs at home with over 30 years of experience. Due of its exceptional taste and versatility Familia beef is suitable both for dinner parties and everyday cooking.