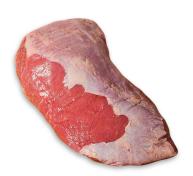

## Milkfed veal picanha 6x~1kg 1VP chilled NL

Product code 567740

EAN code 02356774000004

Selling unit kg

Country of origin Netherlands
Brand Familia

Shelf life (days) 40

Net weight 1000 g

Energy 666 kJ (159 kcal)

Carbohydrate 0.9 g
Protein 19.5 g
Fat 8.6 g

Familia Veal Picanha is exceptionally tender and low in fat. The soft and sweet tasting veal Picanha is best prepared into delicious fillet steaks on a pan or by grilling, or as a whole in the oven. Familia serves veal from around the globe to professionals as well as chefs at home with over 30 years of experience. Due of its exceptional taste and versatility Familia veal is suitable both for dinner parties and everyday cooking.