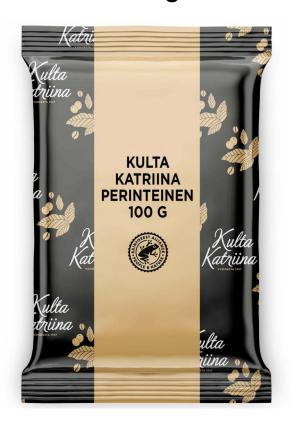

## Kulta Katriina Perinteinen filter coffee half coarse ground 44x100g

Product code 804053

EAN code 06420102579411

Selling unit box
Country of origin Finland
Country of manufacture Finland
Brand Kulta Katriina

Shelf life (days) 365

Net weight

Energy 13 kJ (3.2 kcal)

4400 g

Carbohydrate 0.3 g
Protein 0.3 g
Fat 0.1 g

Kulta Katriina Perinteinen is a classic coffee with fine aromas. The beans for this blend come from Central and South America and East Africa. Its treasured recipe is a blend of the best coffee bean varieties in the world, which give this well-balanced coffee its uniquely strong and smooth taste. This light roast coffee (1) has a mellow taste.