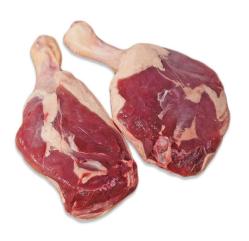

Barbarie French Duck Leg is rich and juicy in taste. The red, dark meat of the Barbarie duck is firmer and leaner than other duck breeds. Duck leg is easy to prepare in a pan or in the oven and is perfect to serve as a main course at a dinner party.

## Ingredient Statement

**Duck Leg (100%)** 