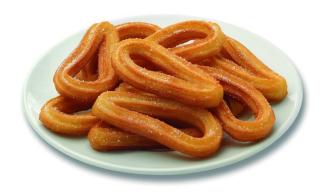

## Churro loop 4kg 160x25g raw frozen

Product code 801264

EAN code 08410705004098

Selling unit box
Country of origin Spain
Brand Maheso
Shelf life (days) 540
Net weight 4000 g

Energy 659 kJ (156 kcal)

Carbohydrate 32 g
Protein 4.4 g
Fat 0.7 g
Saturated fat 0.1 g
Salt 0.63 g
Sugar 8.8 g