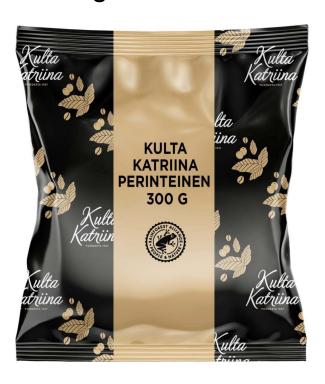

## Kulta Katriina Perinteinen coffee half coarse ground 15x300g

Product code 804059

EAN code 06420102578445

Selling unit box
Country of origin Finland
Country of manufacture Finland
Brand Kulta Katriina

Shelf life (days) 364

Net weight

Energy 13 kJ (3.2 kcal)

4500 g

Carbohydrate 0.3 g
Protein 0.3 g
Fat 0.1 g

Kulta Katriina Perinteinen is a classic coffee with fine aromas. The beans for this blend come from Central and South America and East Africa. Its treasured recipe is a blend of the best coffee bean varieties in the world, which give this well-balanced coffee its uniquely strong and smooth taste. This light roast coffee (1) has a mellow taste.