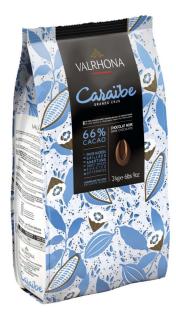

## Valrhona Caraibe 66% bean 3x3kg FR

| Product code      | 4654               |
|-------------------|--------------------|
| EAN code          | 03395321046545     |
| Selling unit      | pcs                |
| Country of origin | France             |
| Brand             | Valrhona           |
| Shelf life (days) | 540                |
| Net weight        | 3000 g             |
| Energy            | 2343 kJ (565 kcal) |
| Carbohydrate      | 37 g               |
| Protein           | 8 g                |
| Fat               | 40 g               |
| Saturated fat     | 24 g               |
| Salt              | 0.01 g             |
| Fibre             | 12 g               |
| Sugar             | 34 g               |

Cocoa content: 66% Taste profile: sweet spices, grilled, bitterness Applications: coating, moulding, bar, mousse, ganache, ice cream & sorbet Valrhona is a world-famous premium chocolate manufacturer that produces high-quality and responsibly produced chocolate products in Tain-I'Hermitage, France. Quality chocolates are especially popular in the kitchens of top restaurants. Cocoa beans are traceable and Valrhona is committed to long-term partnerships with the cocoa growers. Valrhona has been awarded the B Corp certificate, which shows that the company meets the highest standards of social and environmental responsibility and is committed to developing them.