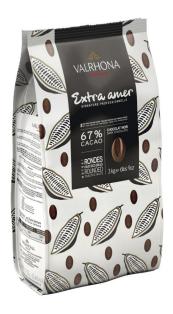

## Extra Amer 67% dark chocolate 3x3kg

EAN code 03395321046637 Selling unit pcs Country of origin France **Brand** Valrhona 420 Shelf life (days) Net weight 3000 g 2243 kJ (540 kcal) Energy Carbohydrate 37 g Protein 9.3 g Fat 36 g Saturated fat 22 g Salt 0.01 g