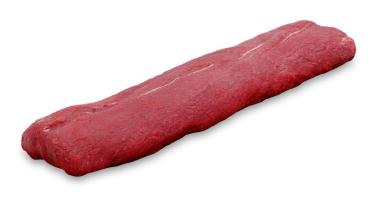

## Beef striploin PAD 2kg+ w/triangel 1VP chilled

| Product code      | 567772            |
|-------------------|-------------------|
| EAN code          | 02356777200005    |
| Selling unit      | kg                |
| Country of origin | Netherlands       |
| Brand             | Hutten Beef       |
| Shelf life (days) | 21                |
| Net weight        | 2500 g            |
| Energy            | 538 kJ (129 kcal) |
| Carbohydrate      | 0 g               |
| Protein           | 22.9 g            |
| Fat               | 4 g               |
| Saturated fat     | 1.7 g             |
| Salt              | 0.1 g             |
| Sugar             | 0 g               |

Familia Beef sirloin is a tender and lean cut. The meat is best prepared when cut in to steaks, or roasted whole in the oven. Familia serves beef from around the globe to professionals as well as chefs at home with over 30 years of experience. Due of its exceptional taste and versatility Familia beef is suitable both for dinner parties and everyday cooking.