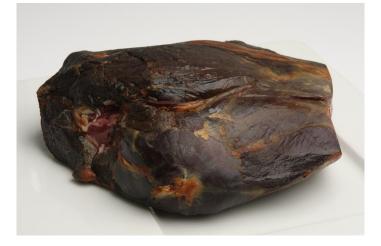

Cold-smoked authentic reindeer roast is a ready-to-use product made from high-quality reindeer roast, where you get a lot of flavor for sandwiches, pies, sandwich cakes or savory fillings.