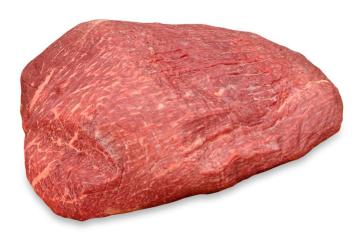

## Beef topside PAD 1VP chilled

Product code 564009

EAN code 02356400900005

Selling unit kg

Country of origin Netherlands
Brand Hutten Beef

Shelf life (days) 30 Net weight 2000 g

Energy 467 kJ (113 kcal)

Carbohydrate 0 g
Protein 21.6 g
Fat 2.9 g
Saturated fat 1.1 g
Salt 0.1 g
Sugar 0 g

The low-fat Familia beef roast is the one of the most tender parts of the roast and is perfect for a variety of casserole dishes and dishes that require a long cooking time. Familia serves beef from around the globe to professionals as well as chefs at home with over 30 years of experience. Due of its exceptional taste and versatility Familia beef is suitable both for dinner parties and everyday cooking.